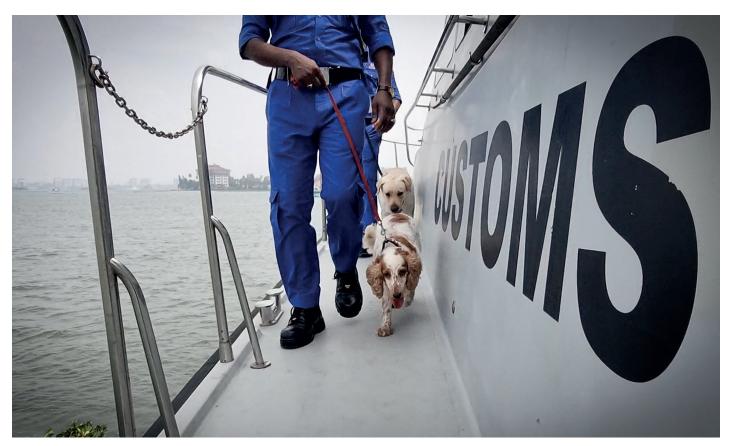

# **Customs K9 Directorate of Logistics**

Marine patrolling, K9s 'Jano' and 'Nexy' ▲