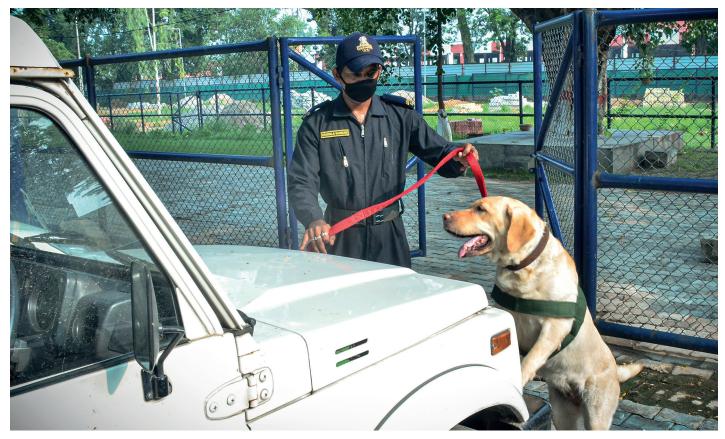

# **Customs K9 Directorate of Logistics**

Inspection of the baggage - K9 'Kaizer' @ Delhi Customs 🔺