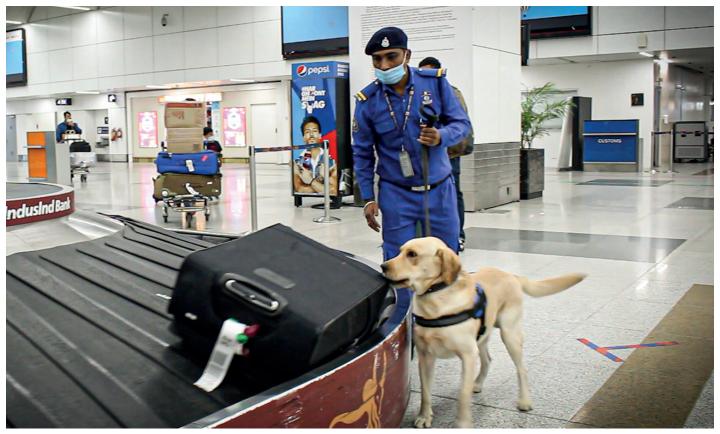

# **Customs K9 Directorate of Logistics**

Inspection of the baggage - K9 'Kaizer' @ Delhi Customs 🔺