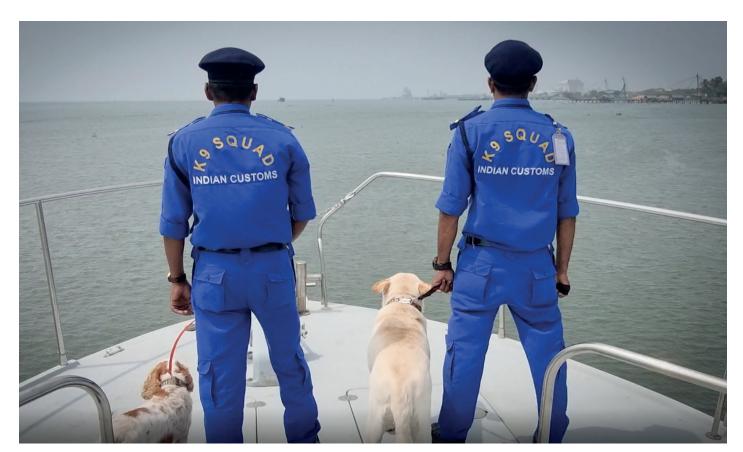

# **Customs K9 Directorate of Logistics**

Marine patrolling, K9s 'Jano' and 'Nexy' ▲